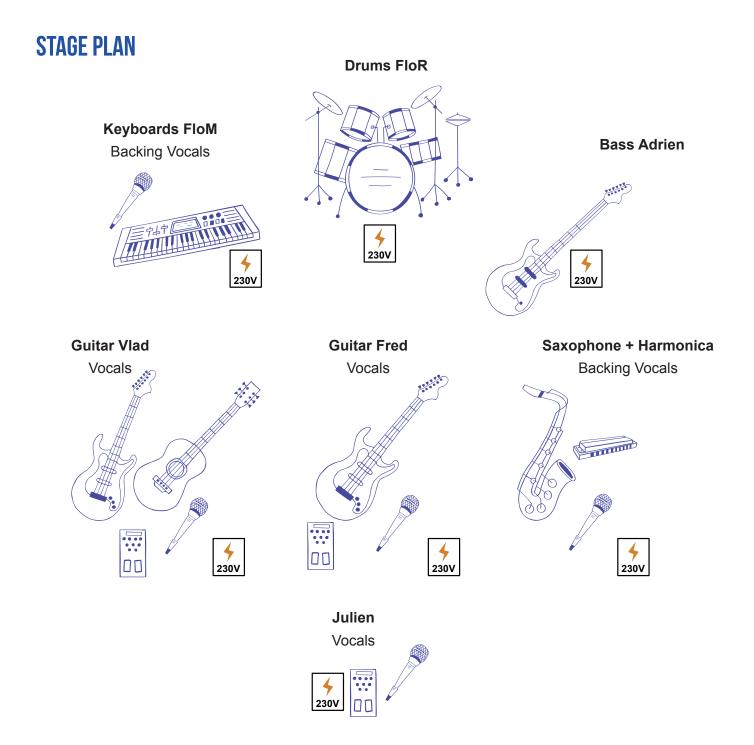

## **PATCH LIST**

| NOTICE | CHANNEL<br>MIXER IN<br>EAR | CHANNEL<br>SPLITTER<br>AND FRONT<br>MIXER | INTRUMENTS                 | MICRO<br>PROVIDED BY | MIC<br>STAND | FX               | PHANTOM |
|--------|----------------------------|-------------------------------------------|----------------------------|----------------------|--------------|------------------|---------|
|        | 1                          | 1                                         | Kick                       | organizator          | small        | -                | tbd     |
|        | 2                          | 2                                         | Snare                      | organizator          | small        | reverb           | tbd     |
|        | 3                          | 3                                         | Hat                        | organizator          | med.         | -                | tbd     |
|        | 4                          | 4                                         | Tom 10                     | organizator          | clip         | reverb           | tbd     |
|        | 5                          | 5                                         | Spare (Tom 12)             | organizator          | clip         | reveb            | tbd     |
|        | 6                          | 6                                         | Tom 16                     | organizator          | clip         | reverb           | tbd     |
|        | 7                          | 7                                         | OH R                       | organizator          | tall         | -                | tbd     |
|        | 8                          | 8                                         | OH L                       | organizator          | tall         | -                | tbd     |
|        | 9                          | 9                                         | Bass                       | DI organizator       | -            | -                | tbd     |
|        | 10                         | 10                                        | Keys                       | DI organizator       | -            | -                | tbd     |
|        | 11                         | 11                                        | Sax mobil                  | BANKRUPT             | -            | reverb +<br>echo | -       |
|        | 12                         | 12                                        | Harmo                      | BANKRUPT             | -            | reverb légère    | -       |
|        | 13                         | 13                                        | SPARE                      | -                    | -            | -                | -       |
|        | 14                         | 14                                        | Guitar Fred                | -                    | -            | -                | -       |
|        | 15                         | 15                                        | Guitar Vlad                | -                    | -            | -                | -       |
|        | 16                         | 16                                        | Guitar Acoustic            | DI organizator       | -            | -                | -       |
|        | 17                         | 17                                        | Vocal Julien               | organizator          | tall         | reverb légère    | tbd     |
|        | 18                         | 18                                        | Vocal Fred                 | organizator          | tall         | reverb légère    | tbd     |
|        | 19                         | 19                                        | Vocal Vlad                 | organizator          | tall         | reverb légère    | tbd     |
|        | 20                         | 20                                        | Vocal Xav                  | organizator          | tall         | -                | tbd     |
|        | 21                         | 21                                        | Vocal FloM                 | organizator          | tall         | -                | tbd     |
|        | 25                         | 25                                        | Keys Midi L                | DI organizator       | -            | -                | -       |
|        | 26                         | 26                                        | Keys Midi R                | DI organizator       | -            | -                | -       |
|        | 27                         | 27                                        | PAD SPD SX L               | DI organizator       | -            | -                | -       |
|        | 28                         | 28                                        | PAD SPD SX R               | DI organizator       | -            | -                | -       |
|        | 24                         |                                           | Metronome<br>(in ear only) | -                    | -            | -                | -       |