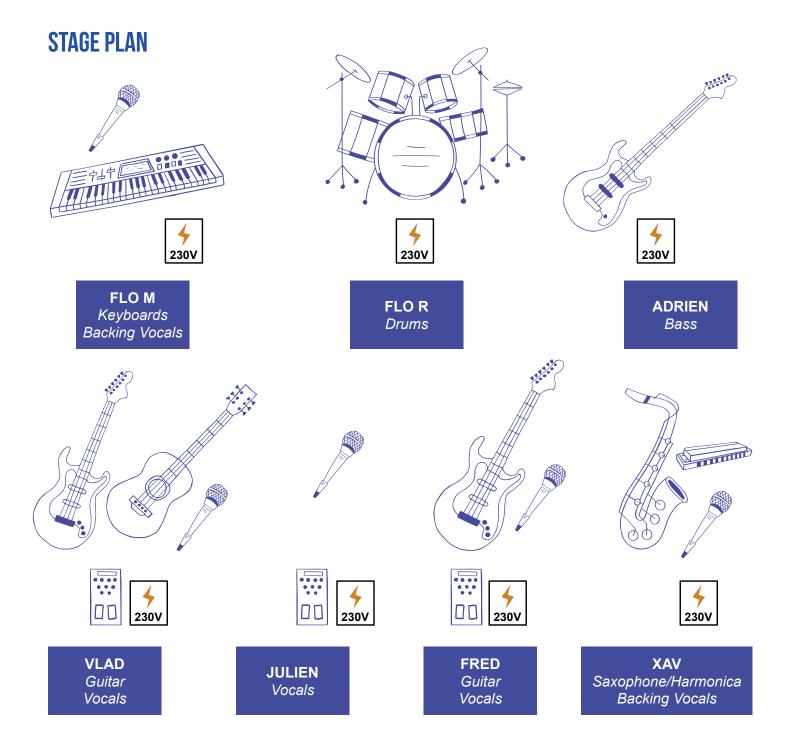

## **PATCH LIST**

| NOTICE | CHANNEL<br>MIXER IN<br>EAR | CHANNEL<br>SPLITTER<br>AND FRONT<br>MIXER | INTRUMENTS                 | MICRO<br>PROVIDED BY | MIC<br>STAND | FX               | PHANTOM |
|--------|----------------------------|-------------------------------------------|----------------------------|----------------------|--------------|------------------|---------|
|        | 1                          | 1                                         | Kick                       | organizator          | small        | -                | tbd     |
|        | 2                          | 2                                         | Snare                      | organizator          | small        | reverb           | tbd     |
|        | 3                          | 3                                         | Hat                        | organizator          | med.         | -                | tbd     |
|        | 4                          | 4                                         | Tom 10                     | organizator          | clip         | reverb           | tbd     |
|        | 5                          | 5                                         | Spare (Tom 12)             | organizator          | clip         | reveb            | tbd     |
|        | 6                          | 6                                         | Tom 16                     | organizator          | clip         | reverb           | tbd     |
|        | 7                          | 7                                         | OH R                       | organizator          | tall         | -                | tbd     |
|        | 8                          | 8                                         | OH L                       | organizator          | tall         | -                | tbd     |
|        | 9                          | 9                                         | Bass                       | DI organizator       | -            | -                | tbd     |
|        | 10                         | 10                                        | Keys                       | DI organizator       | -            | -                | tbd     |
|        | 11                         | 11                                        | Sax mobil                  | BANKRUPT             | -            | reverb +<br>echo | -       |
|        | 12                         | 12                                        | Harmo                      | BANKRUPT             | -            | reverb légère    | -       |
|        | 13                         | 13                                        | SPARE                      | -                    | -            | -                | -       |
|        | 14                         | 14                                        | Guitar Fred                | -                    | -            | -                | -       |
|        | 15                         | 15                                        | Guitar Vlad                | -                    | -            | -                | -       |
|        | 16                         | 16                                        | Guitar Acoustic            | DI organizator       | -            | -                | -       |
|        | 17                         | 17                                        | Vocal Julien               | organizator          | tall         | reverb légère    | tbd     |
|        | 18                         | 18                                        | Vocal Fred                 | organizator          | tall         | reverb légère    | tbd     |
|        | 19                         | 19                                        | Vocal Vlad                 | organizator          | tall         | reverb légère    | tbd     |
|        | 20                         | 20                                        | Vocal Xav                  | organizator          | tall         | -                | tbd     |
|        | 21                         | 21                                        | Vocal Flo M                | organizator          | tall         | -                | tbd     |
|        | 25                         | 25                                        | Keys Midi L                | DI organizator       | -            | -                | -       |
|        | 26                         | 26                                        | Keys Midi R                | DI organizator       | -            | -                | -       |
|        | 27                         | 27                                        | PAD SPD SX L               | DI organizator       | -            | -                | -       |
|        | 28                         | 28                                        | PAD SPD SX R               | DI organizator       | -            | -                | -       |
|        | 24                         |                                           | Metronome<br>(in ear only) | -                    | -            | -                | -       |